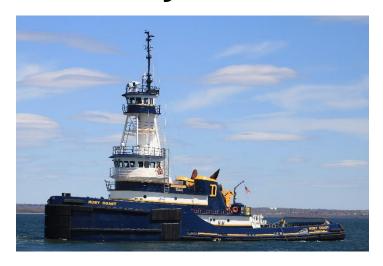

## **Ruby Coast**

## **General Specifications**

Official Number: 603884

Type: Model Bow / Twin Screw Tug

Year Built: 1979

Home Port: Chesapeake City, MD

Classification: ABS Class

 Gross Tonnage:
 161

 Length:
 136.5"