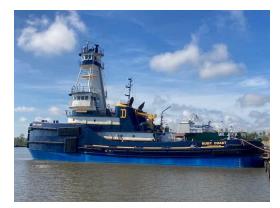

## **Ruby Coast**

## **General Specifications**

Official Number: 603884 Model Bow / Twin Screw Tug Type: Year Built: 1979 Home Port: Chesapeake City, MD Classification: **ABS Class** Gross Tonnage: 161 136.5" Length: Width: 40' 18' Depth: 29' (Lower W/H) / 56' (Upper W/H) Height of Eye: Air Draft: 83' @ Loadline Draft 126" x 162.82" In Nozzles Wheel Size: **Fuel Capacity:** 173,194 gal (100%) Lube Oil Capacity: 2,253 gal Waste Oil Capacity: 3878 gal (100%) Water Capacity: 4,938 gal (2) EMD 16-645 E7A Main Engines: Horsepower: 5600 @ 900 RPMs Generators: (2) 2-V8-71 Detroit w/100kw Delco **Reduction Gear:** Falk Model #: 3548 MRPF/MRSF Ratio: 5.275:1 Towing Gear: Single Drum Markey Winch w/2000' of 2.25" Wire Call Sign: WDL 9259