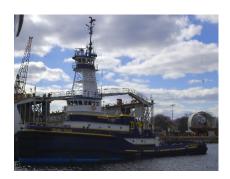

## **Pearl Coast**

## **General Specifications**

Official Number: 599311

Type: Model Bow / Twin Screw Tug

Year Built: 1978

Home Port: Chesapeake City, MD

Classification: ABS Class

Gross Tonnage: 161

Length: 136' 6" Width: 40'

Depth: 18'

Height of Eye: 29' (Lower W/H) / 56' (Upper W/H)

Air Draft: 83' @ Loadline Draft

Wheel Size: 126" x 162.82" In Nozzles

Fuel Capacity: 173,194 gal (100%)

Lube Oil Capacity: 2,253 gal

Waste Oil Capacity: 3878 gal (100%)

Water Capacity: 4,938 gal

Main Engines: (2) EMD 16-645 E7A

Horsepower: 5600 @ 900 RPMs

Generators: (2) 2-V8-71 Detroit w/100kw Delco

Reduction Gear: Falk

Model #: 3548 MRPF/MRSF

Ratio: 5.275:1

Towing Gear: Single Drum Markey Winch w/2000' of 2.25" Wire