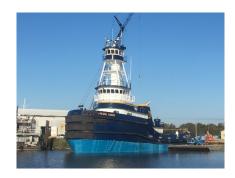

## **Pearl Coast**

## **General Specifications**

Official Number: 599311

Type: Model Bow / Twin Screw Tug

Year Built: 1978

Home Port: Chesapeake City, MD

Classification: ABS Class

Gross Tonnage: 161

Length: 136' 6" Width: 40'

Depth: 18'

Height of Eye: 29' (Lower W/H) / 56' (Upper W/H)

Air Draft: 83' @ Loadline Draft

Wheel Size: 126" x 162.82" In Nozzles

Fuel Capacity: 173,194 gal (100%)

Lube Oil Capacity: 2,253 gal

Waste Oil Capacity: 3878 gal (100%)

Water Capacity: 4,938 gal

Main Engines: (2) EMD 16-645 E7A

Horsepower: 5600 @ 900 RPMs

Generators: (2) 2-V8-71 Detroit w/100kw Delco

Reduction Gear: Falk

Model #: 3548 MRPF/MRSF

Ratio: 5.275:1

Towing Gear: Single Drum Markey Winch w/2000' of 2.25" Wire